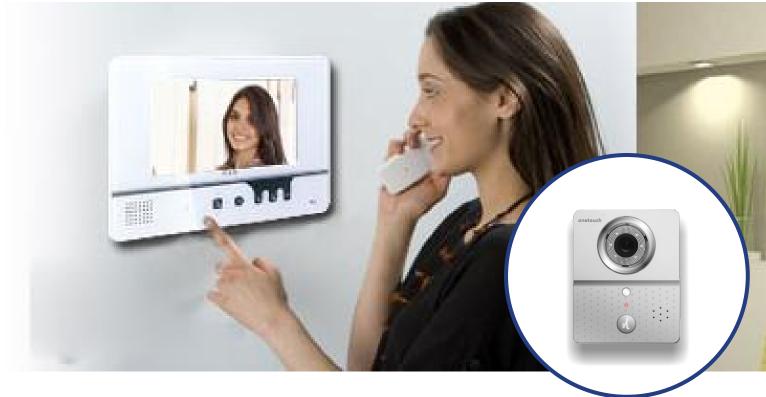

# **VIDEO DOOR BELL - OUTDOOR MONITOR**

CMOS SENSOR

6 WHITE LED LIGHTS NIGHT VISION

110°CAMERA COVERAGE

PASSIVE PoE

#### **Powerful Functions**

- IP Video Door Bell
- SIP V1 (RFC2543), SIP V2 (RFC 3261)
- Audio Codecs G.711a, G.711 μ, G.722,G.729
- Video Codec H.264
- Speech Quality: 7khz audio
- Echo Cancellation
- Physical Button to Call Indoor monitor
- Connects via the RJ45 Port
- Auto Power through Indoor Monitor
- To be used with model OT-IP-VDP-XX Indoor Monitor Series
- Power Over Ethernet
- Built in Speaker and Microphone