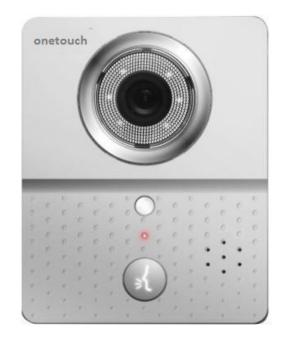

# **VIDEO DOOR BELL - OUTDOOR MONITOR**

CMOS SENSOR

6 WHITE LED LIGHTS NIGHT VISION

110°CAMERA COVERAGE

PASSIVE PoE

## **FEATURES**

Camera: 1.3 M Pixel CMOS Sensor

Night Vision: 6 White LED Lights

Maximum Power: 5W

Network Interface: Rj45

Transmission Speed: 10/100Mbps

• Temperature: -10°C~+55°C

Ambient Humidity: 10%~90%

Installation:Wallmount using Angular Bracket

• Size: 120 X 96 X 34 mm

Camera Coverage: 110 Degree

Lens: 25fps

#### **Powerful Functions**

- IP Video Door Bell
- SIP V1 (RFC2543), SIP V2 (RFC 3261)
- Audio Codecs G.711a, G.711 μ, G.722,G.729
- Video Codec H.264
- Speech Quality: 7khz audio
- Echo Cancellation
- Physical Button to Call Indoor monitor
- Connects via the RJ45 Port
- Auto Power through Indoor Monitor
- To be used with model OT-IP-VDP-XX Indoor Monitor Series
- Power Over Ethernet
- Built in Speaker and Microphone