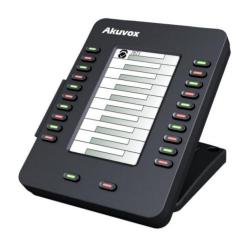

## **Akuvox Expansion Module EM53**

Akuvox EM53 is an Expansion Module for SP-R59P with large graphic LCD display, 22 programmable keys and 22 dual-color LEDs, and can be programmed to various features include BLF, BLF List, Speed Dial, Hot Desking, Record, XML Browser, Account, Call Forward, Pickup, Intercom, DTMF, etc.

- 4.3" 272\*480 Graphical LCD with Backlight, 4-bit Grayscale
- Powered by Akuvox IP Phone SP-R59P
- 22 Keys and 22 Dual-color LEDs

## **Physical Features**

- 22 Physical Keys each with a Dual-color LED
- 4.3" 272\*480 Graphical LCD with Backlight, 4-bit Grayscale
- 2 RJ12(6P6C) Ports for data in and out
- AC Power Adapter: Input: AC 100-240V; Output: DC 5V/1A
- Gift Box Size: 170 x 125 x 90mm
- G.W.: 0.50Kg
- QTY/Carton: 20pcs
- Carton Meas: 475 x 380 x 297mm