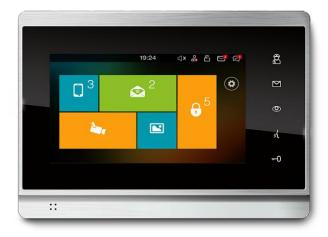

## **FEATURES**

- SIP Based IP Based Video Door Phone
- 2 Line SIP Account
- Two Way Audio intercom
- Built in 8 Zone Security Alarm
- Alarm Records
- Monitoring of Common area IP Cameras
- Digital Door Lock Integration (Optional)
- Multimedia function: Photo Frame
- Integration with IP based Lobby Unit, Door Secondary Camera and Guard Unit
- Indoor Monitor can send predefined complaint to Society office for Maintenance
- Supports Call Management Center
- PoE 802.3af Class 2
- CEand ROHS Certified

## **Key Features**

- 2 Line SIP Account
- Dual Protocol, IP + SIP
- IP Camera Integration
- Intelligent Building Management Software

## **Powerful Functions**

Display:7" LCD Touch Screen

• Resolution: 800×480

Video Size: D1

Power Supply: DC12V / PoE 802.3af

Maximum Power: 5W

Network Interface: Rj45

Transmission Speed: 10M/100M